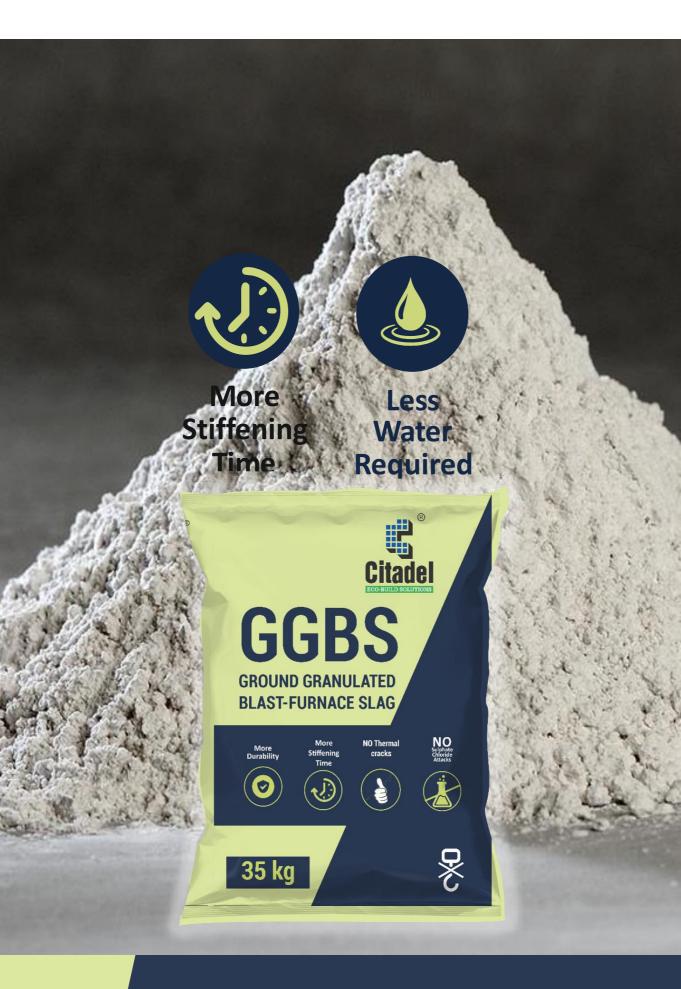

## **Introducing Citadel Ground Granulated Blast-furnace Slag**









## **Chemical Composition**



| Chemical<br>Constitutent | Portland<br>Cement | GGBS |
|--------------------------|--------------------|------|
| CaO                      | 65%                | 40%  |
| SiO <sub>2</sub>         | 20%                | 35%  |
| $Al_2O_2$                | 5%                 | 10%  |
| MgO                      | 2%                 | 8%   |















## **Application of GGBS**





Water and sewage treatment Rain **harvesting** works



Chemical industries,
 Refineries, distilleries,

- Food processing plants
- Biogas plants
- Fertilizer plants



Dams, Tunnel linings and aqueducts



**Concrete** roads and food paths



Bridges and bridge deck in aggressive environments



Marine structures Ports
Jetties Coastal Structures



## Thank you

759/35 Samadhan Apts, Bhandarkar Road, Good Luck Cross, Shivajinagar, Pune 411004.