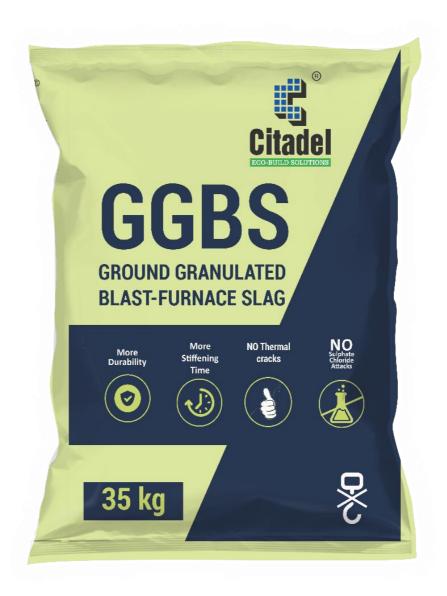

## **Introducing Citadel Ground Granulated Blast-furnace Slag**









## **Chemical Composition**



| Chemical<br>Constitutent | Portland<br>Cement | GGBS |
|--------------------------|--------------------|------|
| CaO                      | 65%                | 40%  |
| SiO <sub>2</sub>         | 20%                | 35%  |
| $Al_2O_2$                | 5%                 | 10%  |
| MgO                      | 2%                 | 8%   |















## **Application of GGBS**





Water and sewage treatment Rain **harvesting** works



Chemical industries,
 Refineries, distilleries,

- Food processing plants
- Biogas plants
- Fertilizer plants



Dams, Tunnel linings and aqueducts



**Concrete** roads and food paths



Bridges and bridge deck in aggressive environments



Marine structures Ports
Jetties Coastal Structures



## Thank you

759/35 Samadhan Apts, Bhandarkar Road, Good Luck Cross, Shivajinagar, Pune 411004.