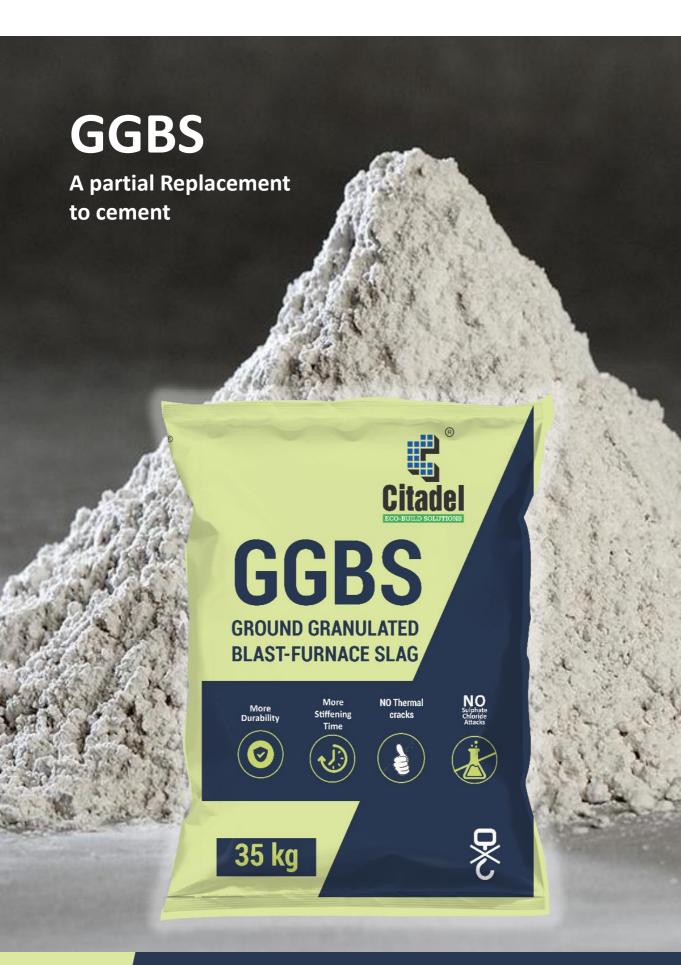

## **Introducing Citadel Ground Granulated Blast-furnace Slag**









## **Chemical Composition**



| Chemical<br>Constitutent | Portland<br>Cement | GGBS |
|--------------------------|--------------------|------|
| CaO                      | 65%                | 40%  |
| SiO <sub>2</sub>         | 20%                | 35%  |
| $Al_2O_2$                | 5%                 | 10%  |
| MgO                      | 2%                 | 8%   |















## **Application of GGBS**





Water and sewage treatment Rain **harvesting** works



Chemical industries,
 Refineries, distilleries,

- Food processing plants
- Biogas plants
- Fertilizer plants



Dams, Tunnel linings and aqueducts



**Concrete** roads and food paths



Bridges and bridge deck in aggressive environments



Marine structures Ports
Jetties Coastal Structures



## Thank you

759/35 S