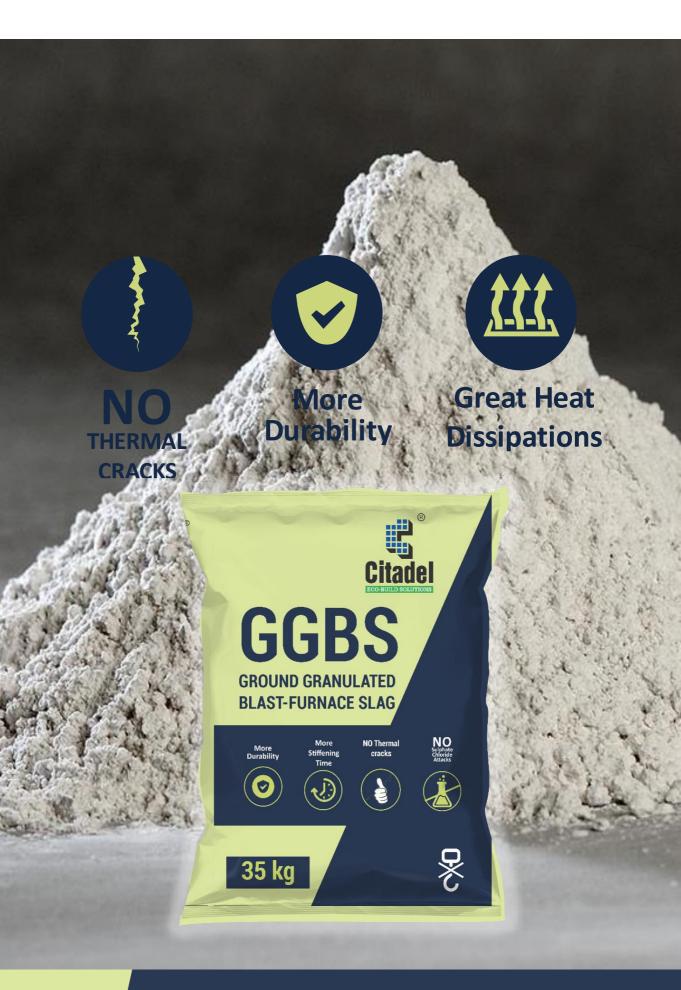

## **Introducing Citadel Ground Granulated Blast-furnace Slag**









## **Chemical Composition**



| Chemical<br>Constitutent | Portland<br>Cement | GGBS |
|--------------------------|--------------------|------|
| CaO                      | 65%                | 40%  |
| SiO <sub>2</sub>         | 20%                | 35%  |
| $Al_2O_2$                | 5%                 | 10%  |
| MgO                      | 2%                 | 8%   |















## **Application of GGBS**





Water and sewage treatment Rain **harvesting** works



Chemical industries,
 Refineries, distilleries,

- Food processing plants
- Biogas plants
- Fertilizer plants



Dams, Tunnel linings and aqueducts



**Concrete** roads and food paths



Bridges and bridge deck in aggressive environments



Marine structures Ports
Jetties Coastal Structures



## Thank you

759/35 Samadhan Apts, Bhandarkar Road, Good Luck Cross, Shivajinagar, Pune 411004.