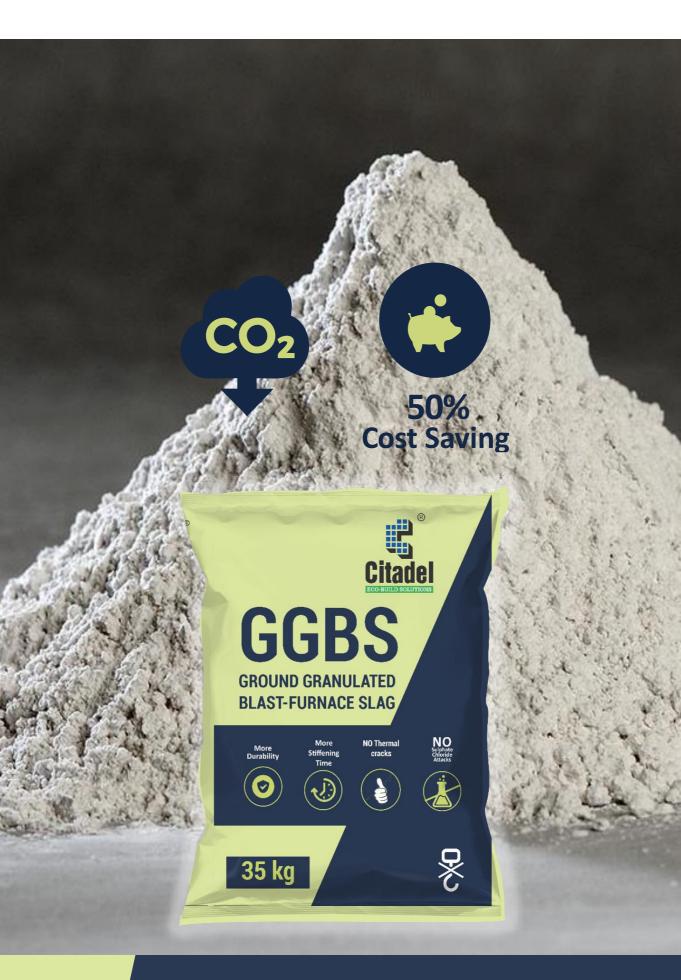

## **Introducing Citadel Ground Granulated Blast-furnace Slag**









## **Chemical Composition**



| Chemical<br>Constitutent | Portland<br>Cement | GGBS |
|--------------------------|--------------------|------|
| CaO                      | 65%                | 40%  |
| SiO <sub>2</sub>         | 20%                | 35%  |
| $Al_2O_2$                | 5%                 | 10%  |
| MgO                      | 2%                 | 8%   |















## **Application of GGBS**





Water and sewage treatment Rain **harvesting** works



Chemical industries,
 Refineries, distilleries,

- Food processing plants
- Biogas plants
- Fertilizer plants



Dams, Tunnel linings and aqueducts



**Concrete** roads and food paths



Bridges and bridge deck in aggressive environments



Marine structures Ports
Jetties Coastal Structures



## Thank you

759/35 Samad