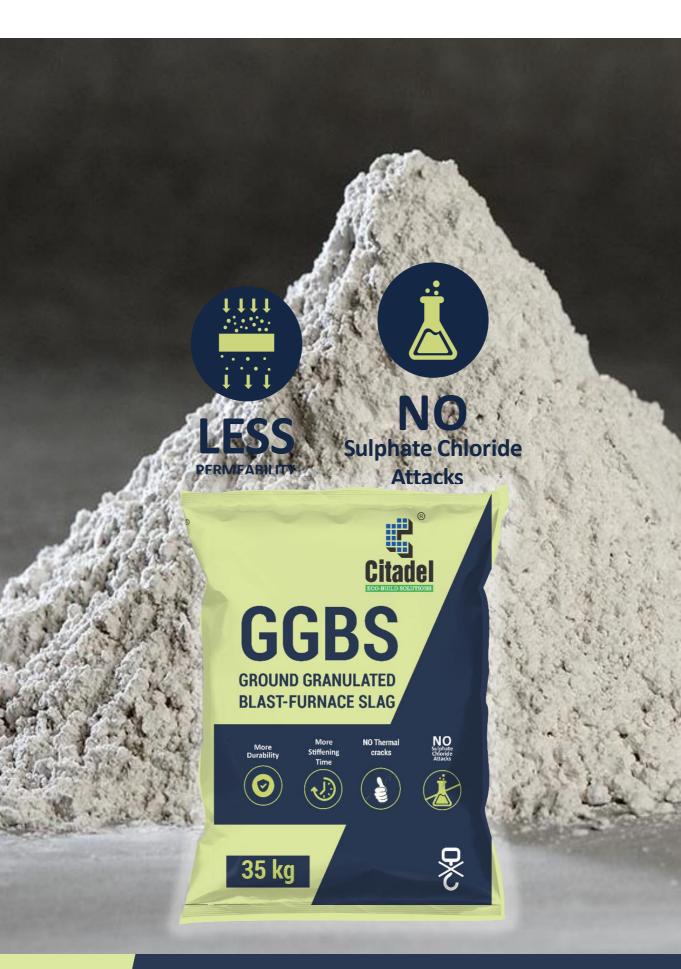

## **Introducing Citadel Ground Granulated Blast-furnace Slag**









## **Chemical Composition**



| Chemical<br>Constitutent | Portland<br>Cement | GGBS |
|--------------------------|--------------------|------|
| CaO                      | 65%                | 40%  |
| SiO <sub>2</sub>         | 20%                | 35%  |
| $Al_2O_2$                | 5%                 | 10%  |
| MgO                      | 2%                 | 8%   |















## **Application of GGBS**





Water and sewage treatment Rain **harvesting** works



Chemical industries,
 Refineries, distilleries,

- Food processing plants
- Biogas plants
- Fertilizer plants



Dams, Tunnel linings and aqueducts



**Concrete** roads and food paths



Bridges and bridge deck in aggressive environments



Marine structures Ports
Jetties Coastal Structures



## Thank you

759/35 Samadhan Apts, Bhandarkar Road, Good Luck Cross, Shivajinagar, Pune 411004.